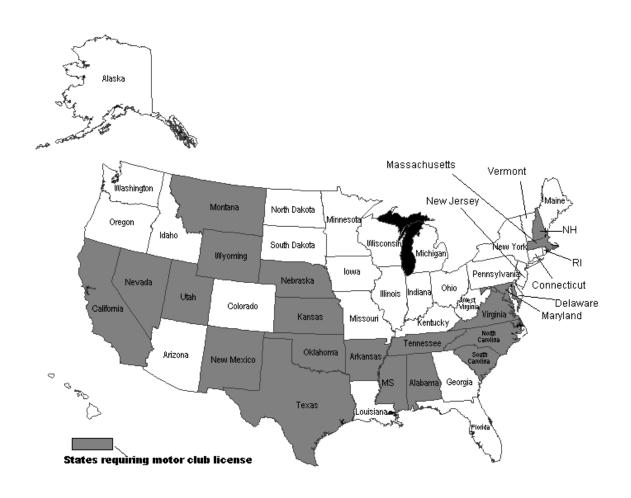

## MOTOR CLUB STATE LICENSE REQUIREMENT

## **Motor Club Agents**

| State          | License<br>Fee                                                    | Special Instructions                                                                                                                                  | Renewal<br>Fee                                      | License<br>Term | Renewal<br>Date |
|----------------|-------------------------------------------------------------------|-------------------------------------------------------------------------------------------------------------------------------------------------------|-----------------------------------------------------|-----------------|-----------------|
| Alabama        | \$100.00                                                          |                                                                                                                                                       | \$60.00                                             | 1 Year          | Day of Issue    |
| Arkansas**     | \$55.00 in Even Years<br>\$75.00 in Odd Years                     | \$35.00 of License Fee must be a Personal<br>Check Required For the 1st Year                                                                          | \$40.00                                             | 2 Years         | Day of Issue    |
| California     | \$144.00                                                          | Agent Must be Fingerprinted by State designated entity. The cost of the fingerprinting is \$76.00 to be born by the applicant and paid via Visa or MC | \$144.00                                            | 2 Years         | Day of Issue    |
| Kansas         | \$15.00                                                           |                                                                                                                                                       | \$15.00                                             | 2 Years         | May 15th        |
| Maryland       | \$7.00 If Between May<br>1st and August 31st,<br>Otherwise \$5.00 |                                                                                                                                                       | \$2.00                                              | 2 Years         | Day of Issue    |
| Massachusetts  | \$25.00                                                           |                                                                                                                                                       | \$25.00                                             | 1 Year          | April 1st       |
| Mississippi    | \$5.00                                                            |                                                                                                                                                       | \$5.00                                              | 1 Year          | April 1st       |
| Montana        | N/A                                                               | Agent Appointment Required. No Fees<br>Required                                                                                                       | N/A                                                 | N/A             | N/A             |
| Nebraska       | \$20 Resident \$40<br>Non-Resident                                | \$8.00 Annual appointment fee in addition to license fee                                                                                              | \$40 Resident<br>\$80 Non-<br>Resident              | 1 Year          | Day of Issue    |
| Nevada*        | \$135 plus \$60 appointment fee                                   | Finger print required at agent expense plus<br>Agent criminal background check at agents<br>expense of \$51.25                                        | \$15.00 1st and<br>2nd Year<br>\$150.00 3rd<br>Year | 3 Years         | June 30th       |
| New Hampshire  | \$235.00                                                          |                                                                                                                                                       | \$150.00                                            | 2 Years         | Day of Issue    |
| New Mexico     | \$20.00                                                           |                                                                                                                                                       | \$20.00                                             | 1 Year          | Day of Issue    |
| North Carolina | \$50.00                                                           |                                                                                                                                                       | \$50.00                                             | 1 Year          | April 1st       |
| Oklahoma       | \$20.00                                                           | Appointment Fee of \$40.00 due every 2 years                                                                                                          | \$20.00                                             | 1Year           | July 1st        |
| South Carolina | \$20.00                                                           |                                                                                                                                                       | \$20.00                                             | 1 Year          | April 30th      |
| Tennessee      | \$20.00                                                           | Background check required unless agent already has license with TN                                                                                    | \$20.00                                             | 1 Year          | Day of Issue    |
| Texas          | \$10.00                                                           |                                                                                                                                                       | \$10.00                                             | 1 Year          | Day of Issue    |
| Utah           | \$57.00                                                           |                                                                                                                                                       | \$57.00                                             | 1 Year          | January 31st    |
| Virginia       | \$29.00                                                           |                                                                                                                                                       | \$14.00                                             | 1 Year          | Dec. 31st       |
| Wyoming        | \$10.00                                                           |                                                                                                                                                       | \$10.00                                             | 1 Year          | July 1st        |